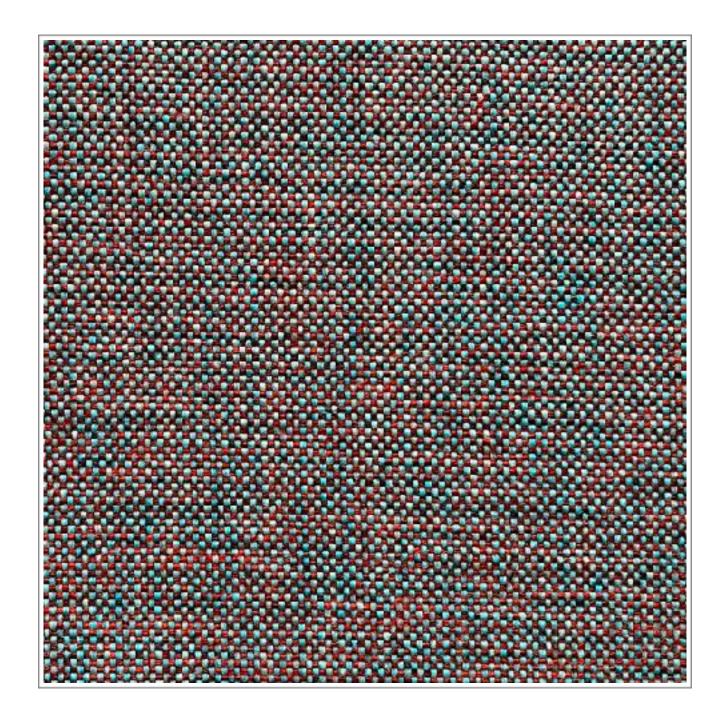

## Weavers World

Photographic fabric scans are not colour accurate. Always request actual fabric samples before ordering.

## **SPECIFICATIONS**

| Application | Upholstery |
|-------------|------------|
|-------------|------------|

Composition 100% Fibre Tech

Width 140cm

Mass 509 gm/lm

Complies To SABS 1324 Contract Specification